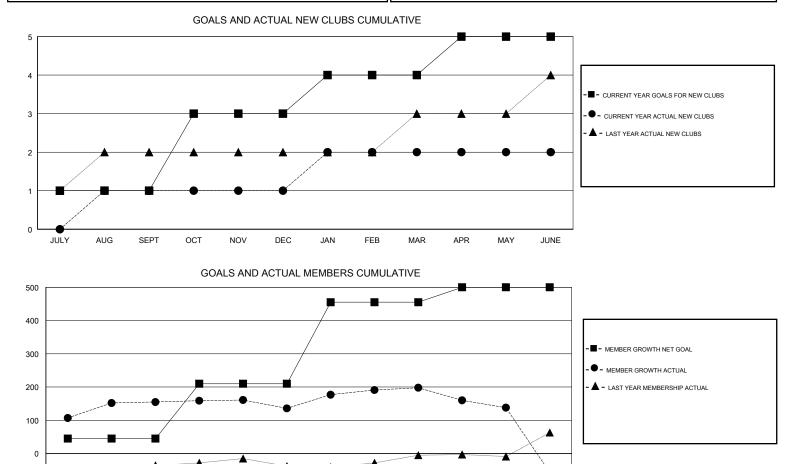

## VENKATA S RAJU DANTULURI GMT:

| GMT: VENKATA S RAJU DANTULURI |               |           | LOCAT         | LOCATION INDIA                   |                           |                         | GMT CA                                             |  |
|-------------------------------|---------------|-----------|---------------|----------------------------------|---------------------------|-------------------------|----------------------------------------------------|--|
|                               | Club          | s         |               | Members<br>RESULTS FOR 2018-2019 |                           |                         |                                                    |  |
|                               | RESULTS FOR   | 2018-2019 |               |                                  |                           |                         |                                                    |  |
| QUARTER                       | NEW CLUB GOAL | NEW CLUBS | DROPPED CLUBS | QUARTER                          | MEMBER GROWTH NET<br>GOAL | MEMBER GROWTH<br>ACTUAL | DROPPED<br>MEMBERS ACTUAL<br>(including transfers) |  |
| JULY/AUG/SEPT                 | 1             | 1         | 0             | JULY/AUG/SEPT                    | 45                        | 212                     | 47                                                 |  |
| OCT/NOV/DEC                   | 2             | 0         | 0             | OCT/NOV/DEC                      | 165                       | 17                      | 34                                                 |  |
| JAN/FEB/MAR                   | 1             | 1         | 0             | JAN/FEB/MAR                      | 245                       | 72                      | 8                                                  |  |
| APR/MAY/JUNE                  | 1             | 0         | 1             | APR/MAY/JUNE                     | 45                        | 57                      | 305                                                |  |